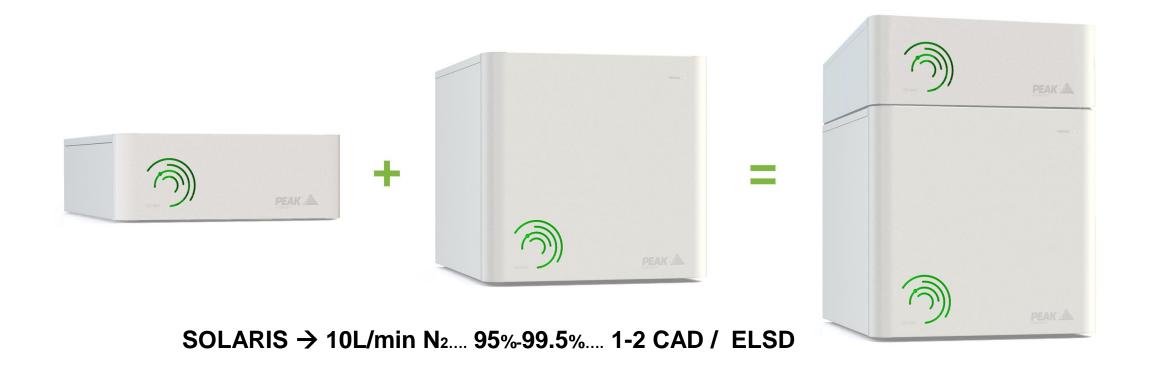

#### **SOLARIS** – CAD / ELSD / Compact MS

- Typically require purity of 98% or more and between 50-100 psi
- Typically require flow rates between 0.9L/min and 4 L/min
- Optional Compressor

Advion / Microsaic – compact MS