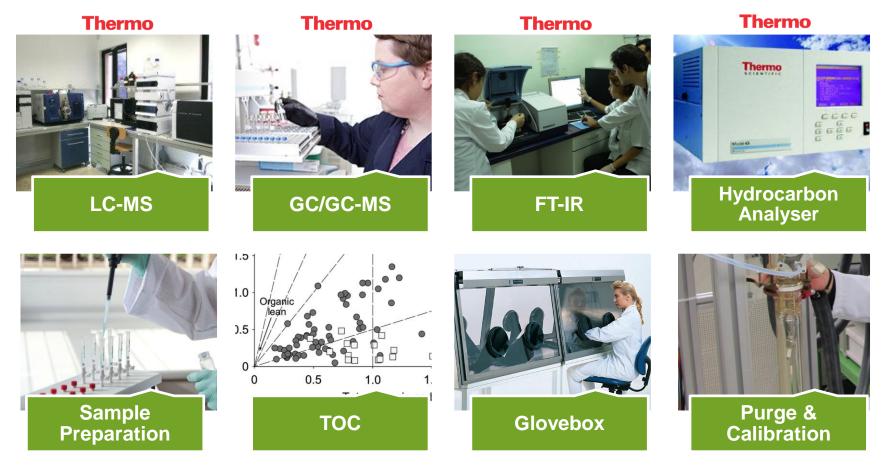

## Mass Spectrometry Gas Chromatography

Sample Evaporation Total Organic Carbon (TOC) Fourier Transform - Infrared Spectroscopy (FT- IR) Inductively Coupled Plasma (ICP) Atomic Absorption (AA) Nuclear Magnetic Resonance (NMR) .... Atmospheric Packaging (MAP)

# GC

Sample Evaporation Sample Concentration NMR Rheometry CO<sub>2</sub> Analysis IVF Incubators Atomic Absorption Animal Euthanasia Packaging/Preservation TOD-Total Oxygen Demand ICP-inductively coupled plasma -MS

TOC FT-IR