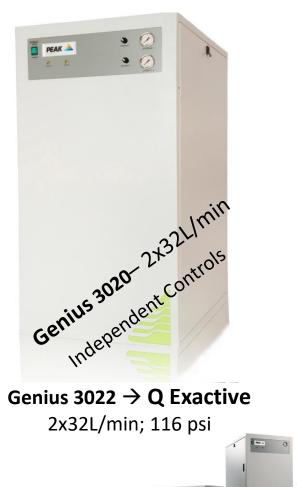

## **Genius Series Thermo Options**

## Thermo

Compressor Based X X 'in-house' air

0 MMX == (2)

Genius 1022 → Q Exactive 32L/min; 116 psi

ACM2

2 MW & |