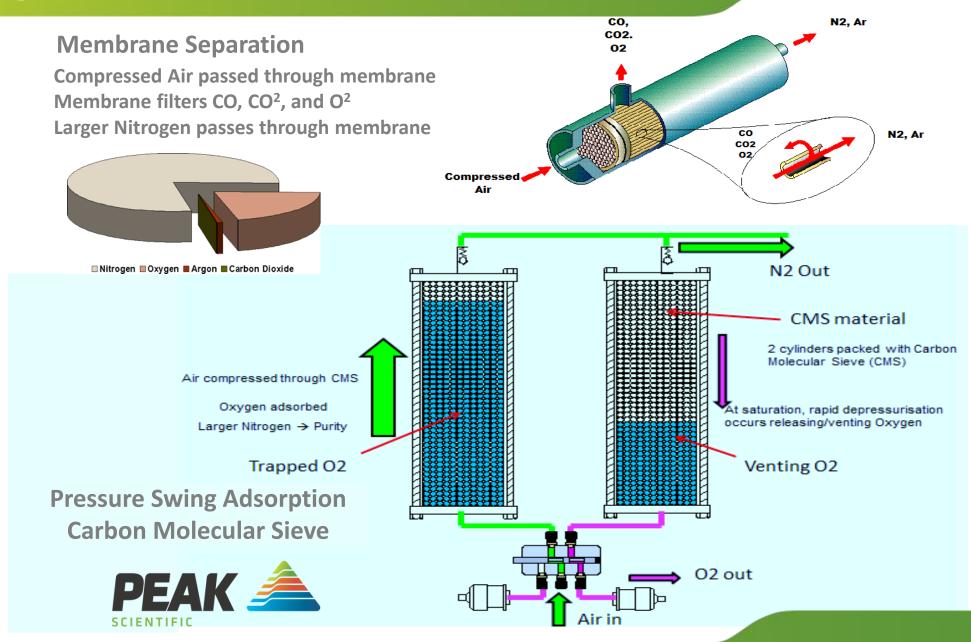

s 1022 → Q Exactive 32L/min; 116 psi







ACM2



2 MW & |

## **Infinity / XE Series - LCMS**

Compressor – less ✓✓ 'in-house' air

- 11-432 L/min
- Variable N<sub>2</sub> purities 95-99.5%\*
- One generator for multiple applications  $\rightarrow \rightarrow \rightarrow \rightarrow LCMS / CAD / Sample Evaporation / ELSD$
- Silent in operation
- Purity safeguard, with warning & failsafe auto-shutdown
- Energy efficient eco-mode, ensuring low running costs
- 30% smaller than previous Infinity 50 Series
- Sample Evaporation/Concentration prepare for analysis

#### **Air Caution!**

Ensure sufficient capacity to supply correct flow and pressure to Generator

Ensure supply will not contaminate Generator or LCMS / GC System ..... Clean, Dry, Oil-free



## **Nitrogen Production Processes**





#### Your local gas generation partner





## GC Helium Crisis..... Availability/Cost

GC systems use Helium as Carrier Gas

Qatar ceases helium production; 25% supply

Helium availability issues ; depleted reserves

Prices high ; continue to rise

Calls for international body to oversee/regulate helium use; limit to critical /medical use

Creates uncertainty for the GC scientist

GC Manufacturers adopting/advising alternative gases







## Alternatives to Helium - GC





#### **GC** – Nitrogen / Hydrogen / Zero Air Generators

#### **Precision Series**



Flame Support Precision Zero Air - hydrocarbon <0.05ppm Catalyst Chamber

#### Make-Up / Carrier

Precision Nitrogen – 99.9995% Precision Nitrogen Trace - 99.9995%; hydrocarbon <0.05ppm

#### **Molecular Sieve / Catalyst Chamber*