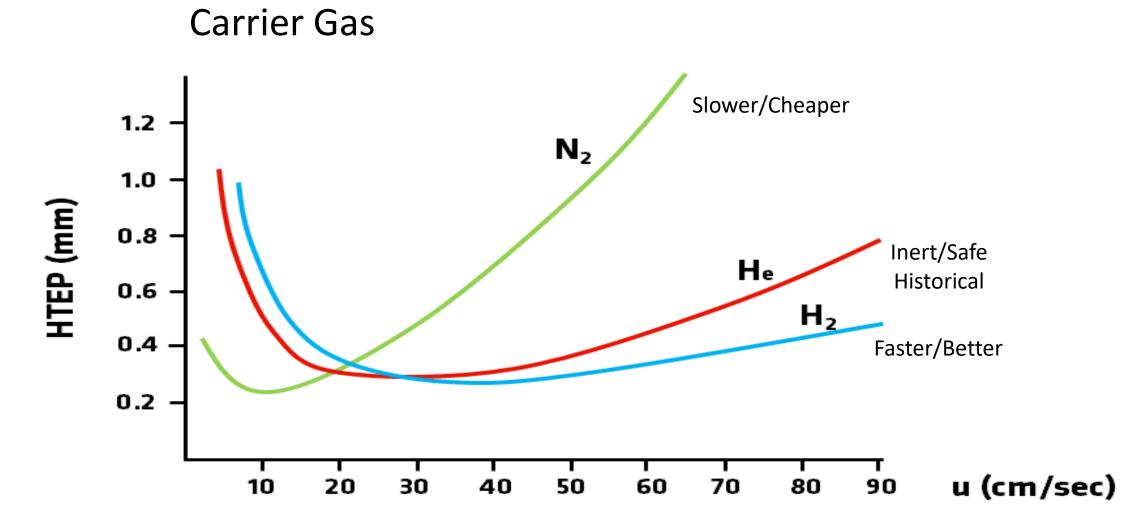

#### **GC** – Nitrogen / Hydrogen / Zero Air Generators

#### **Precision Series**

Flame Support Precision Zero Air - hydrocarbon <0.05ppm Catalyst Chamber

#### Make-Up / Carrier

Precision Nitrogen – 99.9995% Precision Nitrogen Trace - 99.9995%; hydrocarbon <0.05ppm

#### **Molecular Sieve / Catalyst Chamber**

#### Flame / Carrier

Precision Hydrogen – 99.9995% Precision Hydrogen Trace – 99.9999%

#### Water Electrolysis

---- Precision Air Compressor - support Nitrogen & Zero Air Units