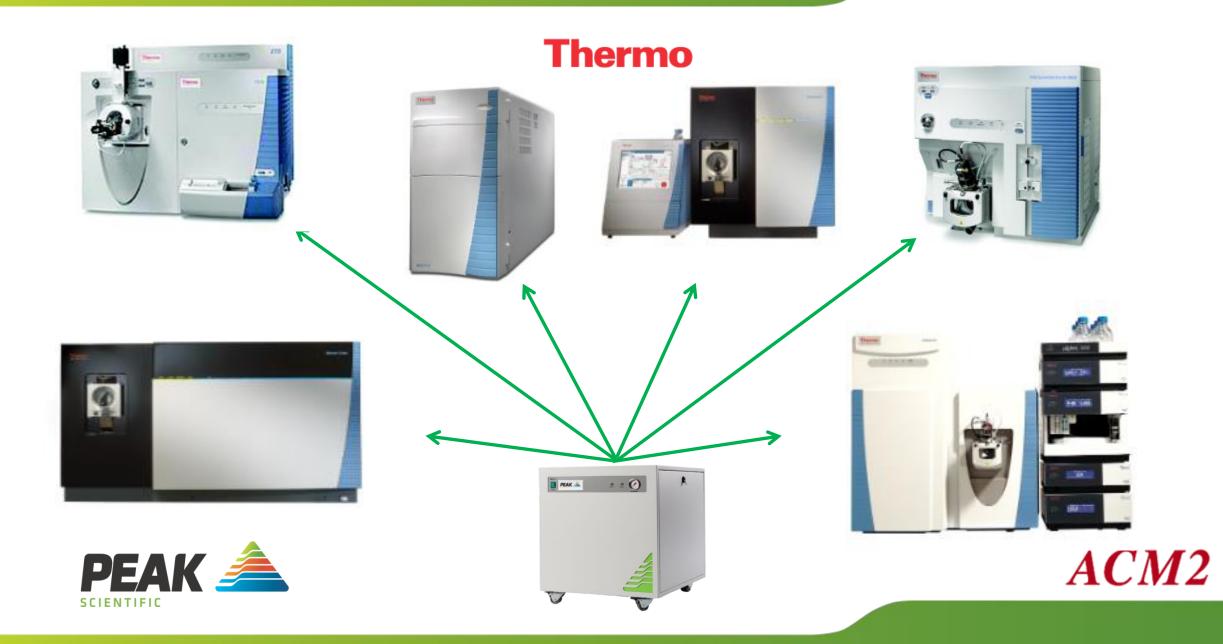

#### **Thermo Collaboration / Brochure / Application**

#### **Thermo Instrument Compatibility**

# **Thermo**

| Thermo LTQ Series<br>LTQ XL/LTQ Orbitrap Velos                               | Nitrogen up to 21 L/min 100 psi              | Infinity NM32L<br>Genius NM32LA<br>Genius 1050<br>Genius NM-3G |
|------------------------------------------------------------------------------|----------------------------------------------|----------------------------------------------------------------|
| Thermo Finnigan<br>TSQ Quantum<br>TSQ Quantum Ultra<br>TSQ Quantum Discovery | Nitrogen up to 21 L/min at 100 psi           | Infinity NM32L<br>Genius NM32LA<br>Genius 1050<br>Genius NM-3G |
| Thermo Exactive                                                              | Nitrogen up to 30 L/min at 100 psi +- 10 psi | NM32L<br>NM32LA<br>NM-3G                                       |
| Thermo <u>Q- Exactive</u><br>Thermo <u>Q- Exactive Plus</u>                  | Nitrogen up to 30 L/min at <u>116 psi</u>    | Genius 1022                                                    |
| Thermo LXQ Linear                                                            | <u>Nitrogen up to 15 L/min, up to 100psi</u> | Infinity NM32L<br>Genius NM32LA<br>Genius 1050<br>Genius NM-3G |

## **Genius Series Thermo Options**

## Thermo

Compressor Based X X 'in-house' air

0 MMX == (2)

Genius 1022 → Q Exactive 32L/min; 116 psi

ACM2

2 MW & |