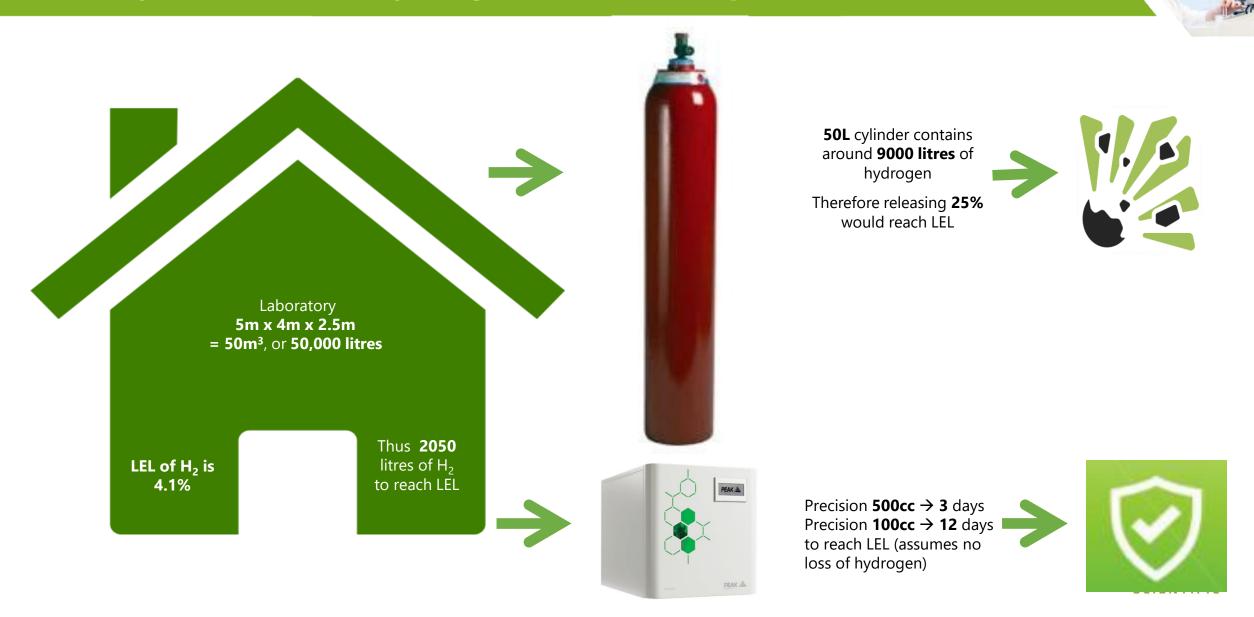

### Safety of Precision Hydrogen → Lower Explosive Level

## **Precision Hydrogen ... Safety**

#### Precision Hydrogen

Hydrogen on demand ... < 400 cc stored gas

Internal leak detection

Automatic safety shutdown ... Precision will not operate for 20 mins + 1 sec at max output To achieve 4% in small lab  $\rightarrow$ 24 hours/12 days

No need to plan/purchase/deliver/move heavy cylinders

PEAK A

FID

**Flame Support** 

**Guaranteed Purity** No Monitoring

#### **Cylinder Safety Comparison**

Hydrogen Cylinder

Always present 4-9,000L

No leak detection

No automatic shutdown

4%  $\rightarrow$  1 cylinder

Final 20% Impure **Requires Monitoring** 