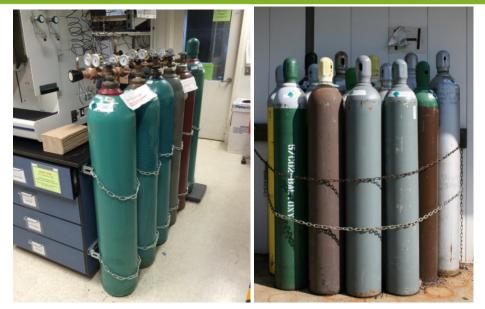

#### **Cylinder Safety Comparison**

Hydrogen Cylinder

Always present 4-9,000L

No leak detection

No automatic shutdown

4%  $\rightarrow$  1 cylinder

Final 20% Impure **Requires Monitoring** 

# Cylinders