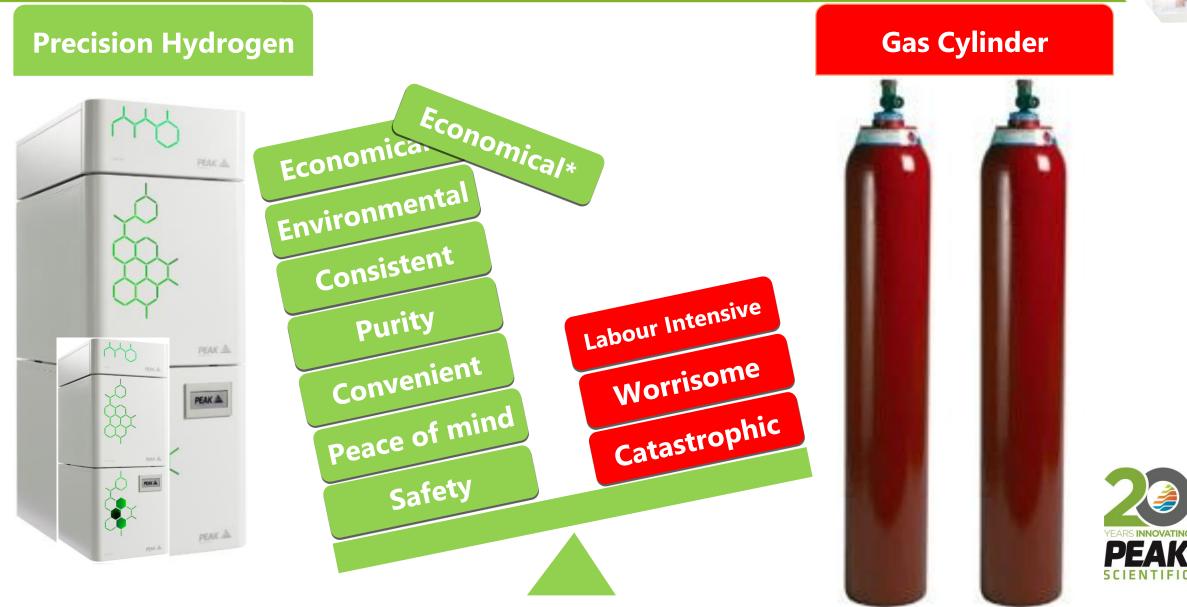

### Safety of Precision Hydrogen → Lower Explosive Level

## **Precision Hydrogen ... Safety**

#### Precision Hydrogen

Hydrogen on demand ... < 400 cc stored gas

Internal leak detection

Automatic safety shutdown ... Precision will not operate for 20 mins + 1 sec at max output To achieve 4% in small lab  $\rightarrow$ 24 hours/12 days

No need to plan/purchase/deliver/move heavy cylinders

PEAK A

FID

**Flame Support** 

**Guaranteed Purity** No Monitoring

#### **Cylinder Safety Comparison**

Hydrogen Cylinder

Always present 4-9,000L

No leak detection

No automatic shutdown

4%  $\rightarrow$  1 cylinder

Final 20% Impure **Requires Monitoring** 