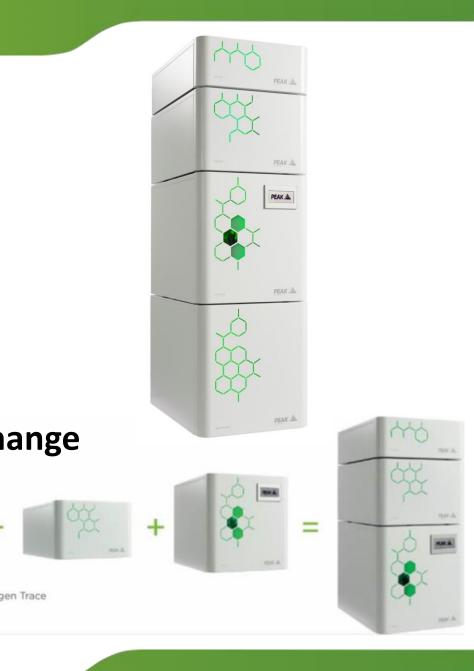

## **Precision Combinations / Benefits**

**Eliminate inconvenience of gas cylinders:** No supply issues Various flow rates Less safety concerns **No periodic replacements** No monitoring cylinder pressure No contamination risk with each cylinder change Minimal maintenance Long term cost stability Zero Air + Nitrogen + Hydrogen Trace ΡΕΔΚ

#### Make-Up / Carrier

Precision Nitrogen – 99.9995% Precision Nitrogen Trace - 99.9995%; hydrocarbon <0.05ppm

#### Flame / Carrier

Precision Hydrogen – 99.9995% Precision Hydrogen Trace – 99.9999%

#### **Precision Series**

Flame Support Precision Zero Air - hydrocarbon <0.05ppm Catalyst Chamber