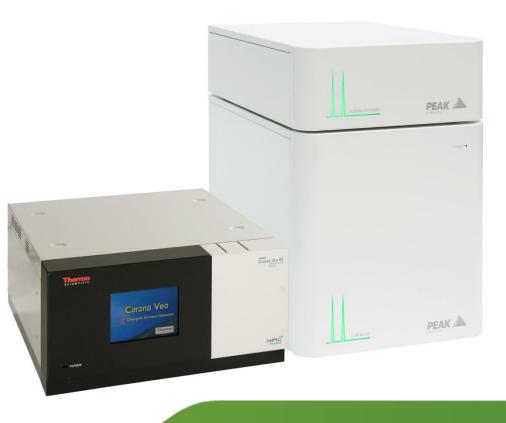

#### Thermo Corona Veo (Charged Aerosol Detector)

## Thermo

**Corona Nitrogen 1010** Developed in conjunction with Thermo

Specifically designed for Thermo Corona Veo CAD

5L Nitrogen / min, <2% Oxygen

Minimal Maintenance - 1 filter change per annum

Optional Corona Air Compressor