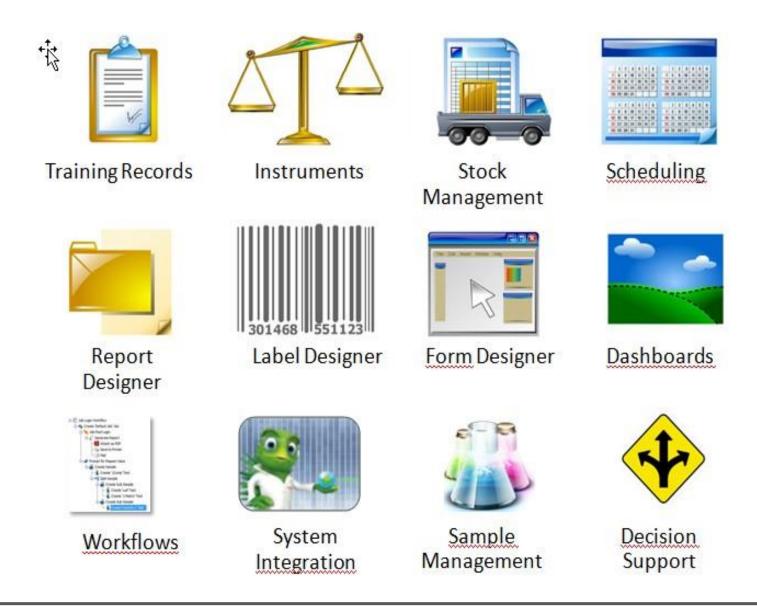

## Thermo Scientific SampleManager LIMS

## Thermo Scientific<sup>™</sup> Integrated Informatics

- Includes laboratory management, chromatography and scientific data management and procedural execution capabilities
- Manages the entire production process to ensure you are getting the right product to the right customers
- Comply with ISO 17025, 21 CFR 11 and other industry regulations
- Integrates with your current instruments, laboratory and enterprise software to make the most out of your existing technology investment
- A single solution for your entire laboratory workflow designed to deliver improved efficiency and productivity