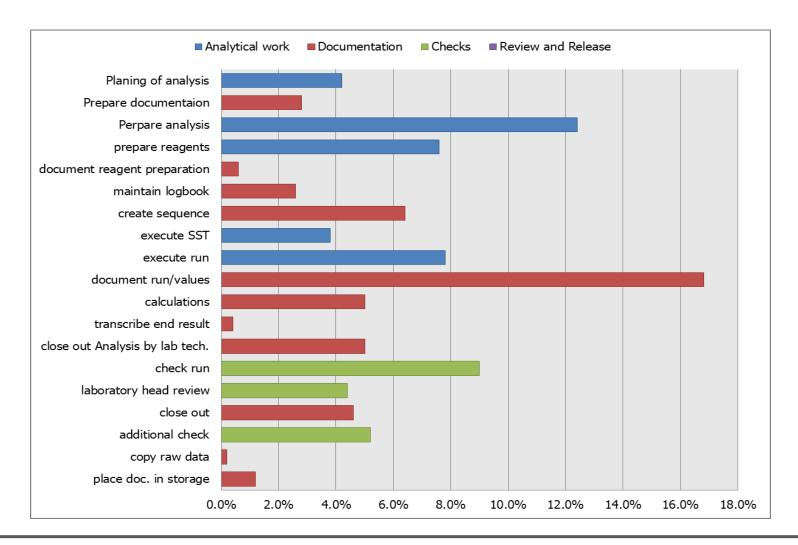

## Real World Laboratory Workload

# As much as 65% of time is spent on documentation