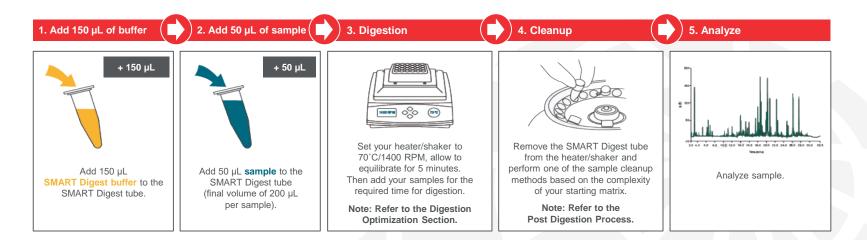

### SMART Digest Kits for peptide mapping and quantitation

# Reproducible clean up and pre-concentration

- Significantly easier process than in-solution digestion
- Significantly quicker ~1hr for mAb's vs. 24h
- Highly reproducible user to user, day to day, lab to lab
- High quality results 100% sequence coverage

- Make up reagents: 8M Urea, DTT, Iodoacetamide, Trypsin
- Perform protein quantification
- Reduction of disulfide bridges: 30 60 min
- Alkylation of Cysteines: 30 min
- Quenching of excess lodoacetamide: 15 min
- Dilute to 1 M Urea
- Add trypsin to vial and digest overnight: 24 hrs
- Spin to remove particulates
- Extract peptides with SPE