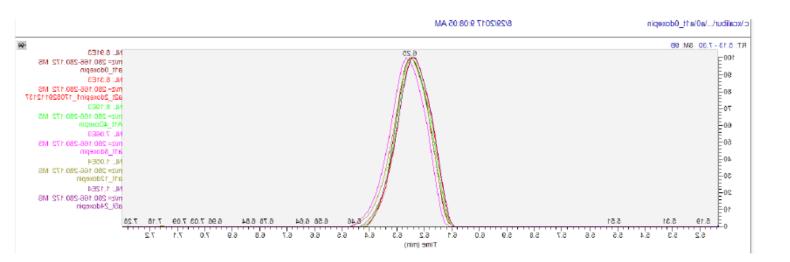

### Study on Doxepin (tertiary amines) in Blood Serum

- Excellent vial-to-vial reproducibility
- Excellent recovery
- 13% difference from target value vs. 86%