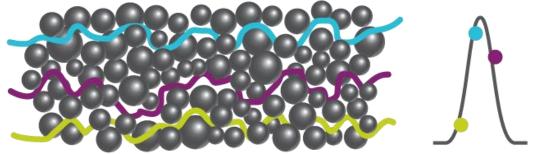

#### **Results:**

- Sharper peaks
- Generate high speed analysis (1500 bar, 5mL/min)
- High resolution separations
- No excessive backpressure

Diffusional path of analytes is limited by the depth of the outer porous layer

Control of particle diameter, standardized packing process