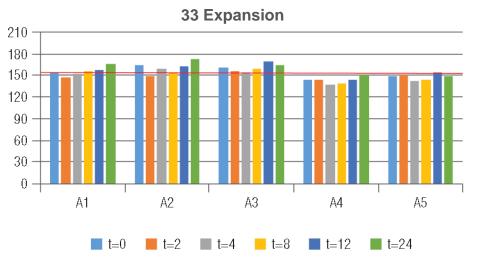

#### 33 expansion glass, clear

- Free silanol
- 1<sup>st</sup> Hydrolytic class
- Critical low detection limit analytes
- Ultra-low adsorption surface for critical polar compounds
- Highest Recovery Rates

### Study on Doxepin (tertiary amines) in Blood Serum

- Excellent vial-to-vial reproducibility
- Excellent recovery
- 13% difference from target value vs. 86%