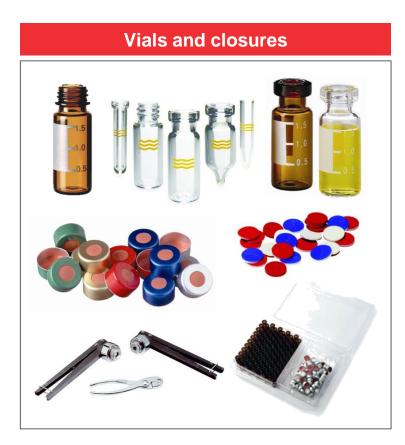

### Sample handling solutions – autosampler vials and closures

Over 2000 products including high quality grade inert glass and plastic vials, sample containers, sure stop closures, septa, skits, crimper tools and racks.