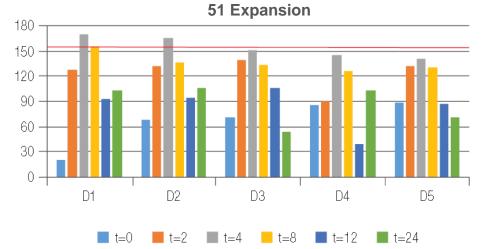

### Innovative Designs and Superior Glass Quality - Chromacol<sup>™</sup> GOLD-Grade

70 expansion glass, clear

### Study on Doxepin (tertiary amines) in Blood Serum

- Excellent vial-to-vial reproducibility
- Excellent recovery
- 13% difference from target value vs. 86%