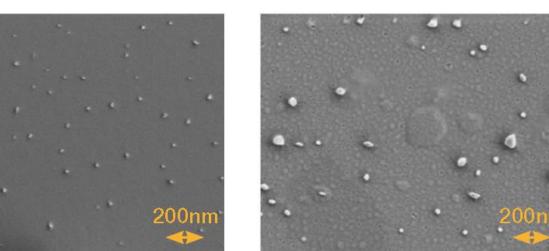

### Innovative Designs and Superior Glass Quality - Chromacol<sup>™</sup> GOLD-Grade

70 expansion glass, clear

#### 33 expansion glass, clear

- Free silanol
- 1<sup>st</sup> Hydrolytic class
- Critical low detection limit analytes
- Ultra-low adsorption surface for critical polar compounds
- Highest Recovery Rates