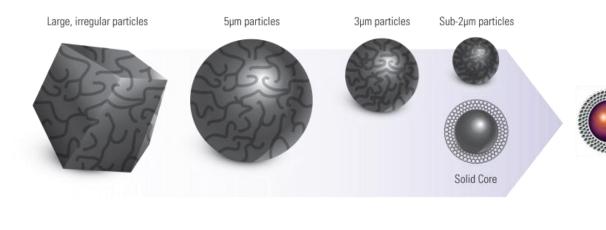

### Accucore Solid Core Columns

#### **Results:**

- Sharper peaks
- Generate high speed analysis (1500 bar, 5mL/min)
- High resolution separations
- No excessive backpressure

Diffusional path of analytes is limited by the depth of the outer porous layer

Control of particle diameter, standardized packing process

### Solid core 14 different phase chemistries for speed and selectivity