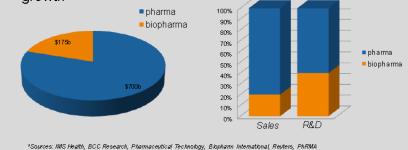

### The growing Biopharma

- 8/10 drugs in 2016 biologics
- Biopharma growing ~10% over the next five years
- \$175 billion
- Success rate at clinical phase I
  - Classic synthetic drugs ~7%
  - Biologics ~ 12%

#### **Biopharmaceutical Market**

The biopharma market is growing quickly

· Biopharmaceuticals growth exceeds small molecule pharma growth

"Six of Roche's top 10 -selling drugs in 2012 were biotech medicines, accounting for 60 percent of its pharmaceutical sales."