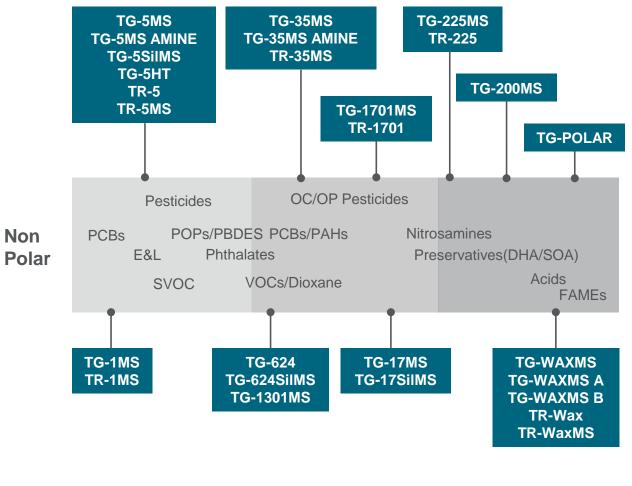

### GC column portfolio

Phases available from Non-Polar to Polar

#### Specifically designed columns

- TG-PAH
- TG-PBDE
- TG-Dioxin
- TG-OCP
- TG-OPP
- TG-624
- TR-Pesticide
- TR-FAME
- Polar

• TR-FFAP

- TG-624SilMS
- TG-VMS
- TG-XLBMS
- TG-VVOC B
- ····