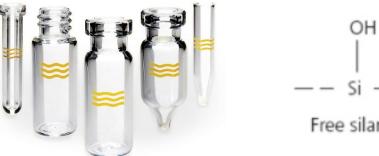

### Sample handling solutions – autosampler vials and closures

Over 2000 products including high quality grade inert glass and plastic vials, sample containers, sure stop closures, septa, skits, crimper tools and racks.

#### 33 expansion glass, clear

- Free silanol
- 1<sup>st</sup> Hydrolytic class
- Critical low detection limit analytes
- Ultra-low adsorption surface for critical polar compounds
- Highest Recovery Rates