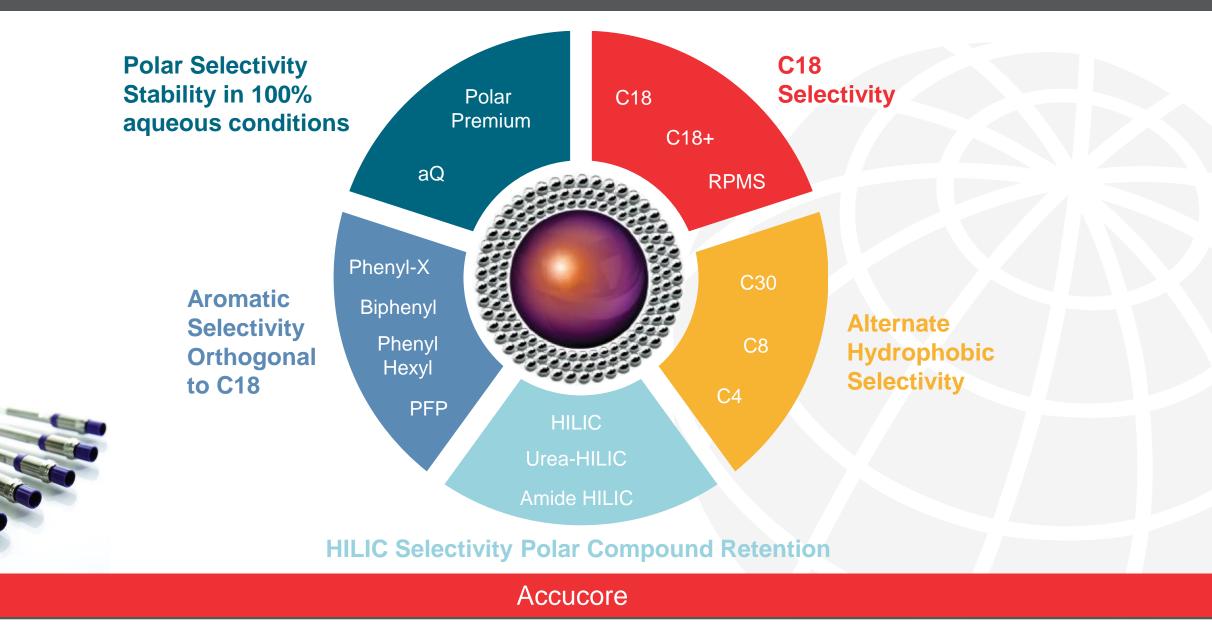

### **Dedicated to separation science**

#### Premier

- Accucore<sup>™</sup>
- Accucore<sup>™</sup>Vanquish<sup>™</sup>
- HypersilGOLD<sup>™</sup>
- Acclaim<sup>™</sup>
- Syncronis<sup>™</sup>
- Hypercarb<sup>™</sup>

Legacy

- Hypersil<sup>™</sup> BDS
- Hypercarb<sup>™</sup>
- Hypersil<sup>™</sup> Classic
- Hypurity<sup>™</sup>

#### BioLC

- MabPac<sup>™</sup>
- ProPac<sup>™</sup>
- GlycanPac<sup>™</sup>

BioLC

- DNAPac<sup>™</sup>
- ProSwift<sup>™</sup>
- BioBasic<sup>™</sup>

#### NanoLC

- EasySpray<sup>™</sup>
- Acclaim<sup>™</sup> PepMap<sup>™</sup>
- PepSwift<sup>™</sup>

Chromatography consumables solutions

### Solid core 14 different phase chemistries for speed and selectivity