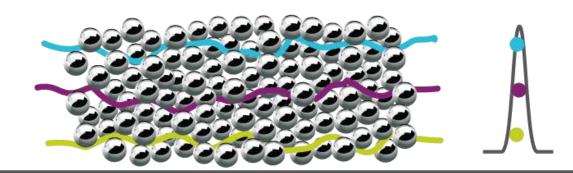

#### **Results:**

- Sharper peaks
- Generate high speed analysis (1500 bar, 5mL/min)
- High resolution separations
- No excessive backpressure

Diffusional path of analytes is limited by the depth of the outer porous layer

Control of particle diameter, standardized packing process