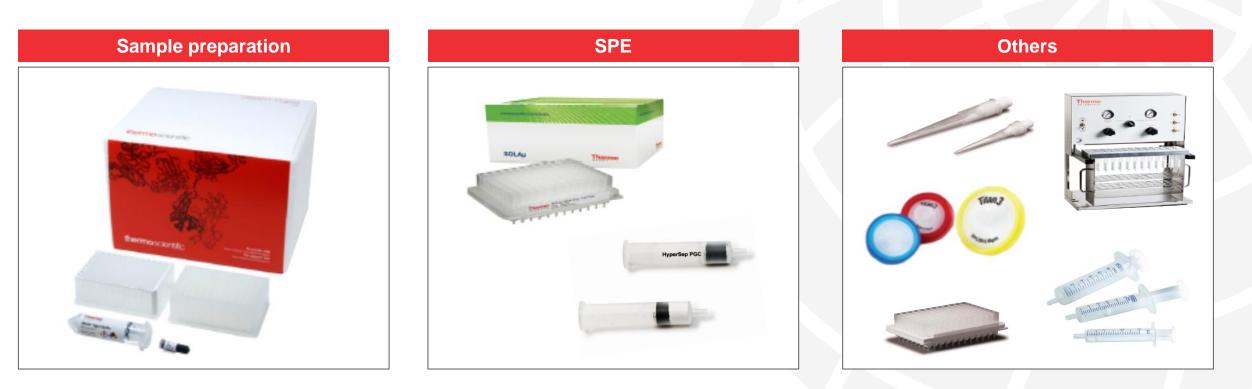

### Solutions to the challenges – start with sample preparation

#### Sample preparation

- SMART Digest<sup>™</sup> Kits
- SMART Digest<sup>™</sup> IA Kits
- SMART Digest<sup>™</sup> Automation

#### SPE

- SOLA<sup>™</sup> and SOLAµ<sup>™</sup>
- HyperSep<sup>™</sup> Retain PEP, CX, AX
- SLE
- Protein precipitation

#### Others

- Syringe filters
- Disposable syringes
- Manifolds
- Lab/filter plates
- Tips/spin tips