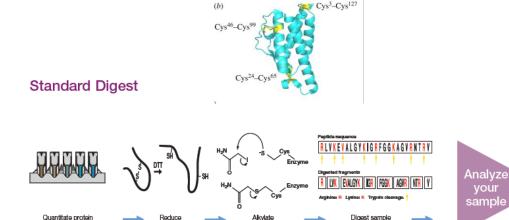

### SMART Digest Kits for peptide mapping and quantitation

# Reproducible clean up and pre-concentration

- Significantly easier process than in-solution digestion
- Significantly quicker ~1hr for mAb's vs. 24h
- Highly reproducible user to user, day to day, lab to lab
- High quality results 100% sequence coverage

- Make up reagents: 8M Urea, DTT, Iodoacetamide, Trypsin
- Perform protein quantification
- Reduction of disulfide bridges: 30 60 min
- Alkylation of Cysteines: 30 min
- Quenching of excess lodoacetamide: 15 min
- Dilute to 1 M Urea
- Add trypsin to vial and digest overnight: 24 hrs
- Spin to remove particulates
- Extract peptides with SPE